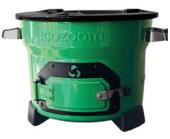

#### **JikoMalkia**

#### Clean, High-Efficiency Charcoal Cooking

The BioLite JikoMalkia offers the highest fuel savings, greatest durability, and largest cooktop on the market. The typical consumer will save over \$20 per month in fuel savings and benefit from a 75% reduction in smoke when compared to the average charcoal stove. The durable stainless steel construction and thoughtful design details make the JikoMalkia a reliable addition to any home.

- \$20/Month in Fuel Savings
- **Largest Cooktop On The Market**
- **Cleanest Charcoal Stove Available**
- 75% Smoke Reduction

#### BY Aecozoom

Secondary Air Flow Technology For Increased Thermal Efficiency

Cast Iron Stovetop

Saves 70% Of Charcoal Expenses

**TECH SPECS** 

**WEIGHT** 5.8 kg

**FUEL TYPE** Charcoal

**DIMENSIONS** 

29.5 x 29.5 x 26.5 CM