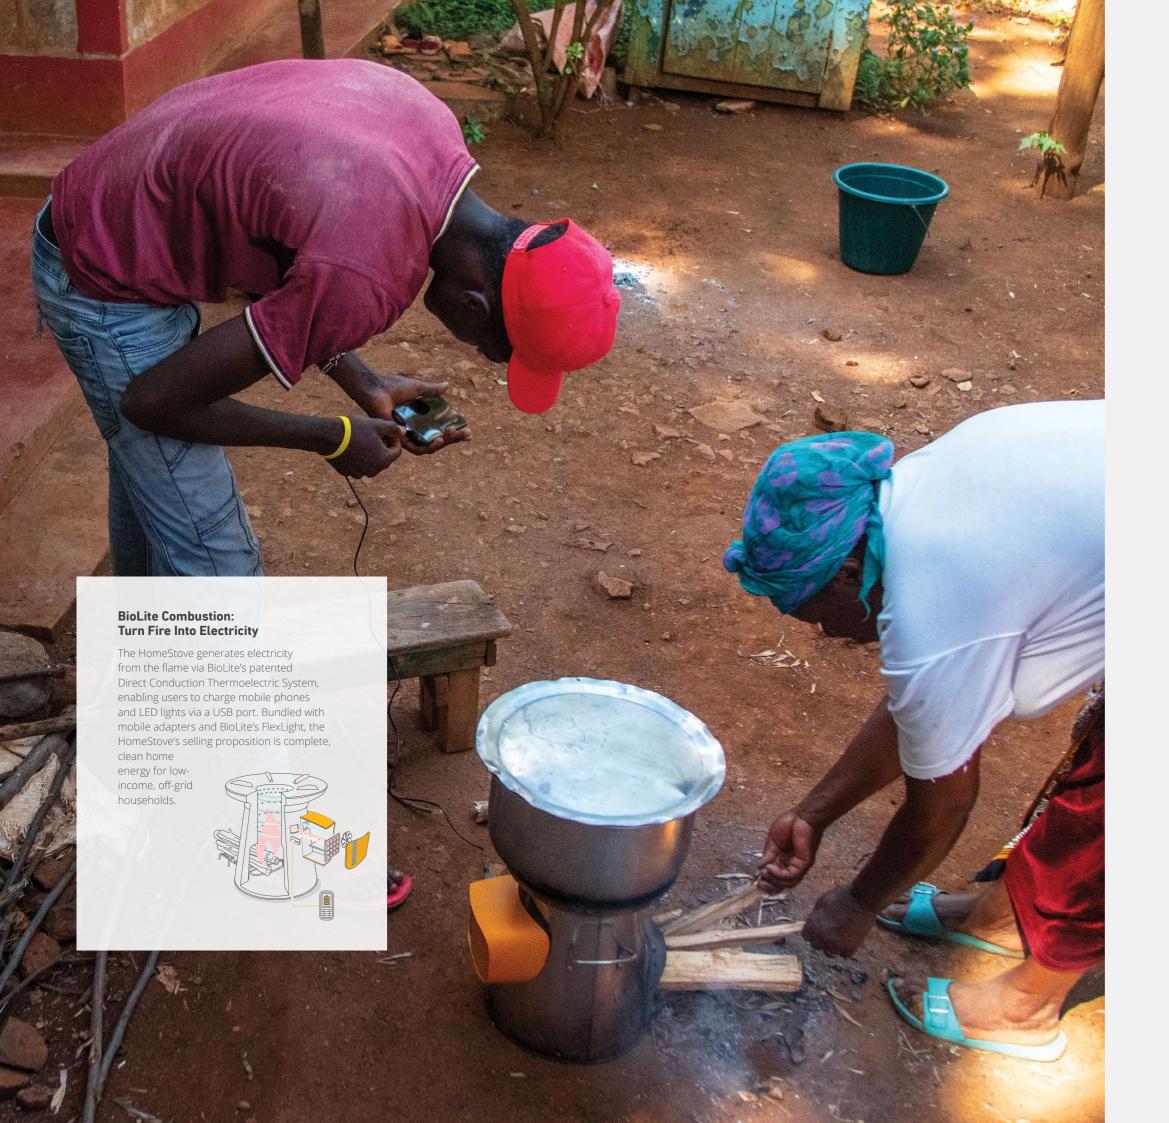

#### **Burn Wood, Cook Meals & Produce Electricity**

The BioLite HomeStove is the world's only ultra-clean, electricity generating biomass cookstove. The HomeStove provides gas-like cooking, reduces smoke emissions by 90% and fuel consumption by 50%. The HomeStove co-generates electricity from the flame via BioLite's patented Direct Conduction Thermoelectric System, enabling users to charge mobile phones and LED lights via a USB port. Bundled with mobile adapters and BioLite's FlexLight, the HomeStove's selling proposition is complete, clean home energy for low-income, off-grid households.