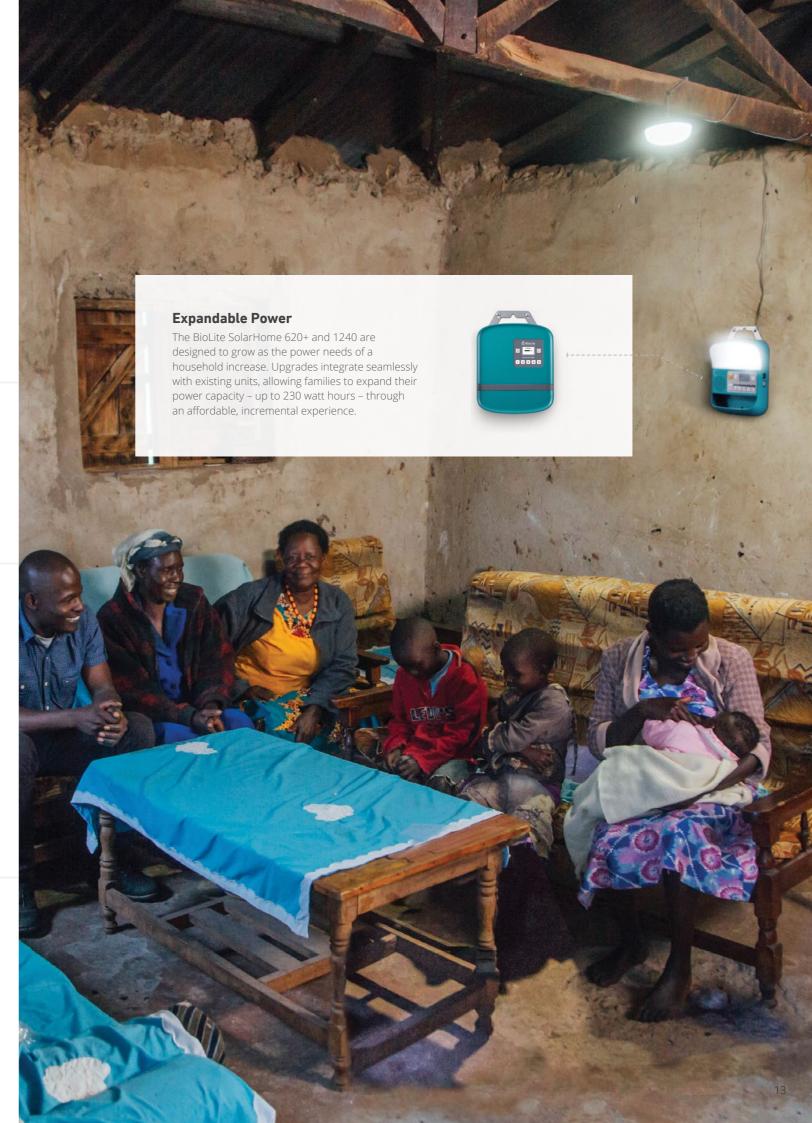

#### **EXPANDABILITY**

Solar Expansion Up to 100 W; Battery Storage Up To 230 Wh

#### **EXPANDABILITY**

Solar Expansion Up to 100W; Battery Storage Up To 230Wh

Ready For Add-On Lights and Appliances

♠ Compatible With BioLite Fan

**WARRANTY** 

2 Years

**PAYG PLATFORMS** 

BioLite BioPay Solaris PaygOps Angaza Energy Hub

**Expandable Power** 

The SolarHome 5000 can be connected to SolarHome 620, 620+ or 1240 to provide up to 230 Wh of battery storage.