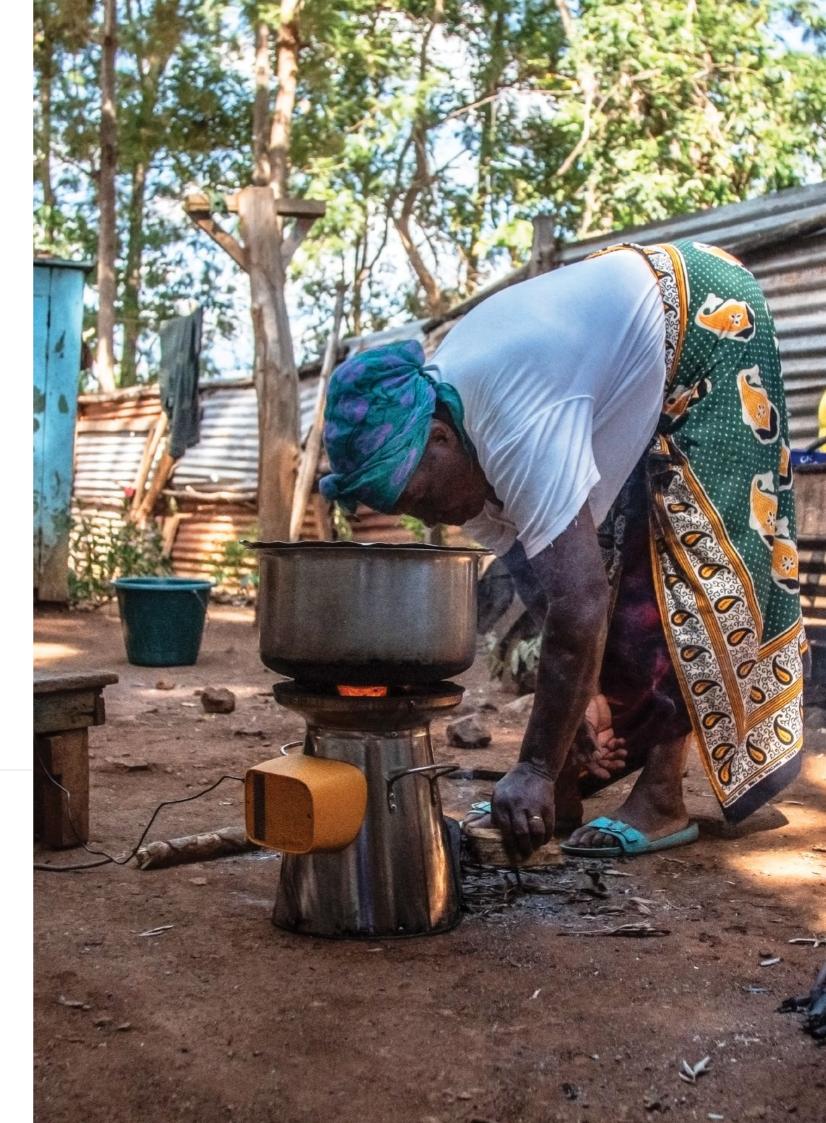

# & COOK

WOOD STOVES

HomeStove

#### **Burn Wood, Cook Meals & Produce Electricity**

The BioLite HomeStove is the world's only ultra-clean, electricity generating biomass cookstove. The HomeStove provides gas-like cooking, reduces smoke emissions by 90% and fuel consumption by 50%. The HomeStove co-generates electricity from the flame via BioLite's patented Direct Conduction Thermoelectric System, enabling users to charge mobile phones and LED lights via a USB port. Bundled with mobile adapters and BioLite's FlexLight, the HomeStove's selling proposition is complete, clean home energy for low-income, off-grid households.

Charges Phones

50% Less Wood Consumed

90% Smoke Reduction