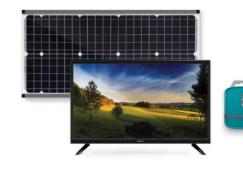

#### SolarHome 5000

New In 2020

A transformative leap up the energy ladder, the SolarHome 5000 delivers high-capacity power generation and storage for the modern home. Featuring a 50 watt solar panel and 115 watt hour control box, users can charge mobile devices and run the included television for on-demand connectivity and entertainment. Putting households in control of their energy, the system can be paired with BioLite hanging lights and other ecosystem appliances to power the needs of daily life.

S SHALLE

- Expandable Up To 100W Solar

24" TV With USB Video, HD Broadcast and Satellite

Ready For Add-On Lights and Appliances