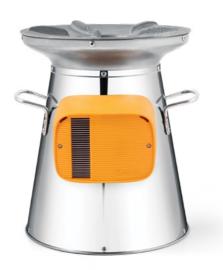

# & COOK

WOOD STOVES

HomeStove

#### **Burn Wood, Cook Meals & Produce Electricity**

The BioLite HomeStove is the world's only ultra-clean, electricity generating biomass cookstove. The HomeStove provides gas-like cooking, reduces smoke emissions by 90% and fuel consumption by 50%. The HomeStove co-generates electricity from the flame via BioLite's patented Direct Conduction Thermoelectric System, enabling users to charge mobile phones and LED lights via a USB port. Bundled with mobile adapters and BioLite's FlexLight, the HomeStove's selling proposition is complete, clean home energy for low-income, off-grid households.

Charges Phones

50% Less Wood Consumed

90% Smoke Reduction

#### **IN THE BOX**

HomeStove, fuel tray, mobile phone charging adapter, FlexLight LED light