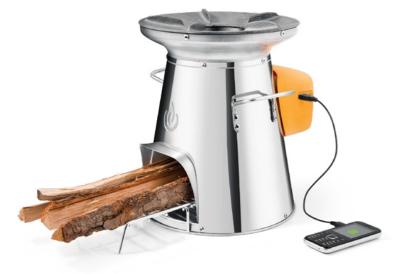

#### **Burn Wood, Cook Meals & Produce Electricity**

The BioLite HomeStove is the world's only ultra-clean, electricity generating biomass cookstove. The HomeStove provides gas-like cooking, reduces smoke emissions by 90% and fuel consumption by 50%. The HomeStove co-generates electricity from the flame via BioLite's patented Direct Conduction Thermoelectric System, enabling users to charge mobile phones and LED lights via a USB port. Bundled with mobile adapters and BioLite's FlexLight, the HomeStove's selling proposition is complete, clean home energy for low-income, off-grid households.

#### **IN THE BOX**

HomeStove, fuel tray, mobile phone charging adapter, FlexLight LED light