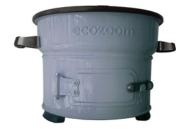

#### Jiko Bora

BY **Secozoom** 

Clean Burning, Durable Stove

(I) Quick Cooking Times

Cast Iron Stovetop

Saves 70% Of Charcoal Expenses

**TECH SPECS WEIGHT** 7.5 kg

**FUEL TYPE** Charcoal

**DIMENSIONS** 

29.5 x 29.5 x 24 CM