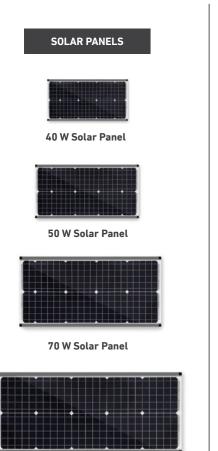

#### APPLIANCE SOLAR HOME SYSTEMS

SolarHome 4000

SolarHome 5000

SolarHome 7000

SolarHome 10000

## SolarHome 4000 Coming In 2020 **PAYG Enabled** Expandable Up To 100W Solar 19" TV With USB Video, HD Broadcast and Satellite

**BATTERY** 115 Wh

**SOLAR PANEL** 

40 W Output

**BATTERY** 

**SOLAR PANEL** 

70 W Output

156 Wh

*TECH SPECS* 

**EXPANDABILITY** Solar Expansion Up to 100 W;

Battery Storage Up To 230 Wh

**APPLIANCE POWER PORTS** 2X 12V with PAYGO authentication BioLite Torch BioLite Radio

Hanging Lights 200 Lm 4-Pack