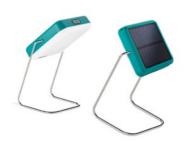

### **Lantern Series**

A durable and reliable personal task light, SunLight 100's integrated solar panel creates self-reliant recharging and maximizes efficiency through an integrated sundial and stand for optimal setup. Both the Multi Light and SunLight 100 can also be charged via micro USB from the SolarHome series.

## SunLight 100

100 Lumens

- integrated Solar Panel

Colored LEDs

Tech Specs

**BATTERY** 750 mAh

RUN TIME

3 Hours HIGH

# **Multi Light**

BY Aecozoom

120 Lumens Per Light

- 6 Watt Solar Panel

2200 mAh Battery Bank

Tech Specs

**RUN TIME (USED IN COMBINATION)** 

4 hours (HIGH), 8 hours (LOW)