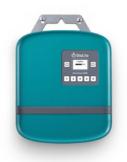

#### Coming In 2020

The improved BioLite SolarHome 620+ brings modern lighting, charging, and entertainment to the off-grid home. Featuring 25% more run time via improved LED efficiency, the system's three hanging lights provide overhead multi-room lighting, each with their own control switch – and one with an included motion-activated security setting. The Control Box houses an integrated 4th light as well as a built-in FM radio, MP3 player, and two USB ports to charge mobile phones and other devices.

PAYG Enabled

Radio + MP3 Player

One Motion Light For Security

#### **RUN TIMES**

**4 LIGHTS ON LOW** 17.5 HOURS

4 LIGHTS ON MED

8.75 HOURS

**4 LIGHTS ON HIGH** 5.5 HOURS

#### **BATTERY**

20 Wh, LiFePO4

#### **SOLAR PANEL**

6 W Output

#### **EXPANDABILITY**

Solar Expansion Up to 100 W; Battery Storage Up To 230 Wh

#### **CABLE LENGTH**

**HANGING LIGHTS** 6.5m

**SOLAR PANEL** 5.5m

#### **PAYG PLATFORMS**

BioLite BioPay Solaris PaygOps Angaza Energy Hub

#### **LUMENS**

HANGING LIGHTS 120 Lm each

#### <u>OUTPUTS</u>

USB Charge Out x2 DIN Port Light Port x2

#### WARRANTY

2 Years

#### **IN THE BOX**

Control Box 2 Hanging Lights 1 Security Light

1 Solar Panel USB Adapter Wall Screws

LIGHTING GLOBAL