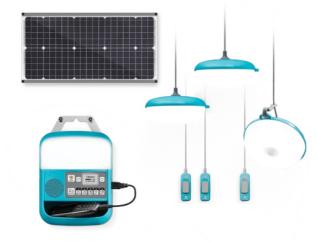

#### LANTERNS

SunLight 100

Multi Light

|                                                                                                                                                                                                                                                    |                                                     | ENTRY SYS                                                                                          | STEMS                                                                                              | APPLIANCE SYSTEMS                                                                                    |                                                                                                     |                                                                                                              |                                                                                                                                            |
|----------------------------------------------------------------------------------------------------------------------------------------------------------------------------------------------------------------------------------------------------|-----------------------------------------------------|----------------------------------------------------------------------------------------------------|----------------------------------------------------------------------------------------------------|------------------------------------------------------------------------------------------------------|-----------------------------------------------------------------------------------------------------|--------------------------------------------------------------------------------------------------------------|--------------------------------------------------------------------------------------------------------------------------------------------|
|                                                                                                                                                                                                                                                    |                                                     | SolarHome 620+                                                                                     | SolarHome 1240                                                                                     | SolarHome 4000                                                                                       | SolarHome 5000                                                                                      | SolarHome 7000                                                                                               | SolarHome 10000                                                                                                                            |
|                                                                                                                                                                                                                                                    | SOLAR PANEL                                         | 6 Watt                                                                                             | 12 Watt                                                                                            | 40 Watt                                                                                              | 50 Watt                                                                                             | 70 Watt                                                                                                      | 100 Watt                                                                                                                                   |
| The BioLite                                                                                                                                                                                                                                        | BATTERY                                             | 20 Wh                                                                                              | 40 Wh                                                                                              | 115 Wh                                                                                               | 115 Wh                                                                                              | 156 Wh                                                                                                       | 230 Wh                                                                                                                                     |
| SolarHome Family Energy That Grows With You                                                                                                                                                                                                        | TELEVISION                                          | •                                                                                                  | •                                                                                                  | 19"                                                                                                  | 24"                                                                                                 | 32"                                                                                                          | 32"                                                                                                                                        |
| From just a few watts that light a room to robust power storage to run multiple appliances, BioLite's SolarHome solutions enable users to                                                                                                          | HANGING LIGHTS<br>& MOTION SENSOR                   | Hanging Lights 3-Pack<br>(INCLUDED)<br>(2) 120 Lm Hanging Lights<br>(1) 120 Lm Motion Sensor Light | Hanging Lights 3-Pack<br>(INCLUDED)<br>(2) 120 Lm Hanging Lights<br>(1) 120 Lm Motion Sensor Light | Hanging Lights 4-Pack<br>(SOLD SEPARATELY)  (3) 200 Lm Hanging Lights (1) 200 Lm Motion Sensor Light | Hanging Lights 4-Pack<br>(SOLD SEPARATELY) (3) 200 Lm Hanging Lights (1) 200 Lm Motion Sensor Light | Hanging Lights 4-Pack<br>(SOLD SEPARATELY)<br>(3) 200 Lm Hanging Lights<br>(1) 200 Lm Motion Sensor Light    | Hanging Lights 4-Pack<br>(SOLD SEPARATELY) (3) 200 Lm Hanging Lights (1) 200 Lm Motion Sensor Light                                        |
| easily add to their system as household energy needs increase.  Designed as a modular solution, upgrades integrate seamlessly with existing units, allowing families to expand their power capacity through an affordable, incremental experience. | ADD-ON<br>ACCESSORIES<br>(SOLD SEPARATELY)          | • BioLite Torch                                                                                    | BioLite Torch                                                                                      | <ul><li> Hanging Lights 4-Pack</li><li> BioLite Torch</li><li> BioLite Radio</li></ul>               | <ul><li> Hanging Lights 4-Pack</li><li> BioLite Torch</li><li> BioLite Radio</li></ul>              | <ul> <li>Hanging Lights 4-Pack</li> <li>BioLite Fan</li> <li>BioLite Torch</li> <li>BioLite Radio</li> </ul> | <ul> <li>Hanging Lights 4-Pack</li> <li>BioLite Fan</li> <li>BioLite Refrigerator</li> <li>BioLite Torch</li> <li>BioLite Radio</li> </ul> |
|                                                                                                                                                                                                                                                    | LCD DISPLAY<br>FOR REAL-TIME<br>FEEDBACK            | •                                                                                                  | •                                                                                                  | •                                                                                                    | •                                                                                                   | <b>⊘</b>                                                                                                     | •                                                                                                                                          |
|                                                                                                                                                                                                                                                    | BUILT IN RADIO                                      | •                                                                                                  | •                                                                                                  | •                                                                                                    | •                                                                                                   |                                                                                                              | •                                                                                                                                          |
| BioLite angaza)                                                                                                                                                                                                                                    | COMPATIBLE WITH<br>ANGAZA, SOLARIS<br>& BIOPAY PAYG | •                                                                                                  | •                                                                                                  | •                                                                                                    | •                                                                                                   | •                                                                                                            | •                                                                                                                                          |