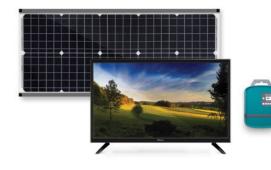

#### SolarHome 5000

New In 2020

A transformative leap up the energy ladder, the SolarHome 5000 delivers high-capacity power generation and storage for the modern home. Featuring a 50 watt solar panel and 115 watt hour control box, users can charge mobile devices and run the included television for on-demand connectivity and entertainment. Putting households in control of their energy, the system can be paired with BioLite hanging lights and other ecosystem appliances to power the needs of daily life.

S SHALLE

- Expandable Up To 100W Solar

24" TV With USB Video, HD Broadcast and Satellite

Ready For Add-On Lights and Appliances